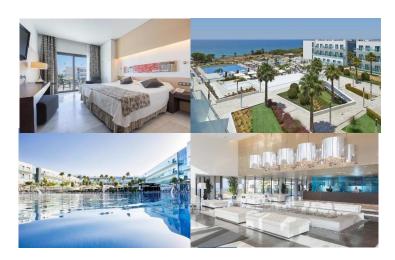

### Official Hotel

#### **HIPOTELS GRAN CONIL** \*\*\*\*\*

#### **Accomodation**

| Double Standard room (min 2, max 3 pax)         | 66,50€      |
|-------------------------------------------------|-------------|
| Double room lateral sea view (min 2, max 3 pax) | 77,10€      |
| Double room frontal sea view (max 2 pax)        | 85,30€      |
| Family room (min & max 4 pax)                   | 38,55€/pax  |
| Junior suite (max 4 pax)                        | 66,58€/pax  |
| Heaven Suite (max 3 pax)                        | 76,57€/ pax |
| Double Room Standard for single                 | 54,53€      |
| Double Room Lateral sea view for Single         | 64,65€      |
| Breakfast                                       | 8,75€       |
| Half board                                      | 29,75€      |