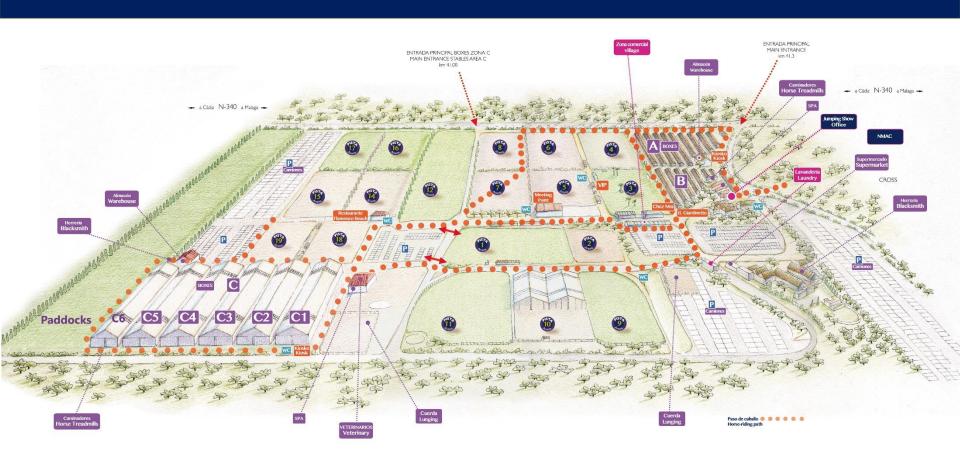

# **XXVI SUNSHINE TOUR Map of facilities**

#### Other services:

PADDOCKS: We will have paddocks for rent at your disposal beside stable Area C.

♦ HORSE TREAD MILLS.

♦ SPA. 
▶