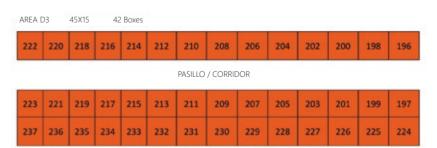

## **FACILITIES**

STABLE AREA D

# **FACILITIES**

| AREA [ | 02 4               | 5X30 | 84  | Boxes |     |     |     |     |     |     |     |     |     |
|--------|--------------------|------|-----|-------|-----|-----|-----|-----|-----|-----|-----|-----|-----|
| 138    | 136                | 134  | 132 | 130   | 128 | 126 | 124 | 122 | 120 | 118 | 116 | 114 | 112 |
|        | PASILLO / CORRIDOR |      |     |       |     |     |     |     |     |     |     |     |     |
| 139    | 137                | 135  | 133 | 131   | 129 | 127 | 125 | 123 | 121 | 119 | 117 | 115 | 113 |
| 166    | 164                | 162  | 160 | 158   | 156 | 154 | 152 | 150 | 148 | 146 | 144 | 142 | 140 |
|        | PASILLO / CORRIDOR |      |     |       |     |     |     |     |     |     |     |     |     |
| 167    | 165                | 163  | 161 | 159   | 157 | 155 | 153 | 151 | 149 | 147 | 145 | 143 | 141 |
| 194    | 192                | 190  | 188 | 186   | 184 | 182 | 180 | 178 | 176 | 174 | 172 | 170 | 168 |
|        | PASILLO / CORRIDOR |      |     |       |     |     |     |     |     |     |     |     |     |
| 195    | 193                | 191  | 189 | 187   | 185 | 183 | 181 | 179 | 177 | 175 | 173 | 171 | 169 |