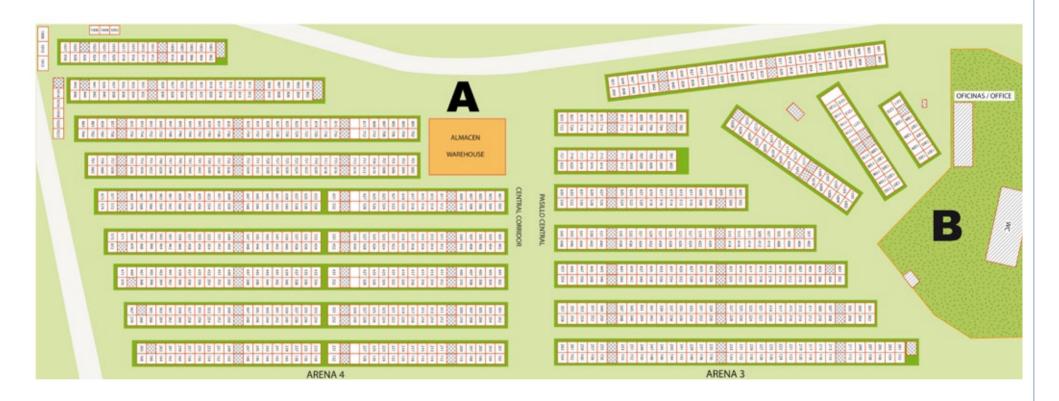

4 956 447 125 / +34 649 293 273

E-mail: sunshinetour@sunshinetour.net

Mrs. Begoña Quirós Mrs. Elena López Mrs. Salomé Ritz Mrs. Patricia Tello Mrs. Isabel Bermudez

# **Accounting Office:**

Telephone: +34 956 447 125 / +34 673 35 26 01

E-mail: contabilidad@sunshinetour.net

Mrs. Vanesa Quirós Mrs. Belén Quirós Mrs. Verónica Castillo Mrs. Lourdes García

# Press Officer:

Telephone: +34 649 46 96 13 E-mail: patriciavg@oxersport.com Mrs. Patricia Valdés

# **Health Papers & Passport Office:**

Telephone: +34 956 447 125 / +34 649 293 273

E-mail: sunshinetour@sunshinetour.net

Mrs. Mónica Quirós

# **Treating Veterinary Service**

Mr. Juan Turrero +34 609 006 768

# Farrier:

Mr. Julio Guisado Rawas +34 666 430 800

# Stable Manager:

Mr. Juan Antonio Naveda Braza +34 649 293 216









# STABLE AREA C



## **FACILITIES**







STABLE AREA D



# **FACILITIES**



| AREA [ | 02 4               | 5X30 | 84  | Boxes |     |     |     |     |     |     |     |     |     |
|--------|--------------------|------|-----|-------|-----|-----|-----|-----|-----|-----|-----|-----|-----|
| 138    | 136                | 134  | 132 | 130   | 128 | 126 | 124 | 122 | 120 | 118 | 116 | 114 | 112 |
|        | PASILLO / CORRIDOR |      |     |       |     |     |     |     |     |     |     |     |     |
| 139    | 137                | 135  | 133 | 131   | 129 | 127 | 125 | 123 | 121 | 119 | 117 | 115 | 113 |
| 166    | 164                | 162  | 160 | 158   | 156 | 154 | 152 | 150 | 148 | 146 | 144 | 142 | 140 |
|        | PASILLO / CORRIDOR |      |     |       |     |     |     |